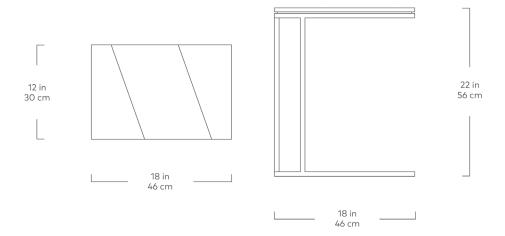

## **Tobias Nesting Table**

Walnut

The Tobias Nesting Table is a minimalist, geometric accent piece well suited for modern spaces. The top features a dynamic arrangement of walnut wood grain panels, which rest on a slim, solid steel base. A subtle reveal along the table edge creates the illusion of a floating top. The table is designed to nest into your sectional or sofa to create a handy surface for your snacks or smart devices.

## **Tobias Nesting Table**

- Top is constructed with an engineered wood core for strength and stability.
- Real-wood veneer top surface with water-based, clear coat finish.
- Bench-made, solid, steel base with durable, powder-coat finish.
- Bumpers on the bottom of base to protect hardwood floors.
- Wood is a natural material, with variations in grain pattern and colour that make each design unique.