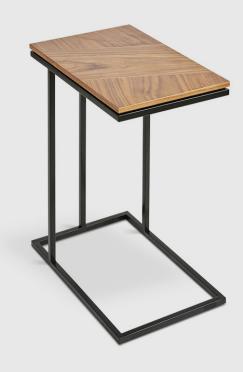

## **Tobias Nesting Table**

Walnut

The Tobias Nesting Table is a minimalist, geometric accent piece well suited for modern spaces. The top features a dynamic arrangement of walnut wood grain panels, which rest on a slim, solid steel base. A subtle reveal along the table edge creates the illusion of a floating top. The table is designed to nest into your sectional or sofa to create a handy surface for your snacks or smart devices.

## **Tobias Nesting Table**

- Top is constructed with an engineered wood core for strength and stability.
- Real-wood veneer top surface with water-based, clear coat finish.
- Bench-made, solid, steel base with durable, powder-coat finish.
- Bumpers on the bottom of base to protect hardwood floors.
- Wood is a natural material, with variations in grain pattern and colour that make each design unique.